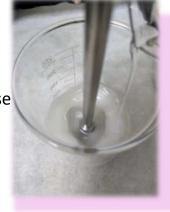

# **Operation process**

# Moisture cream

Put GA.N.GEL into the oil

Stir to disperse GA.N.GEL

Add water and stir more than 1500 rpm until the emulsification finished.

Put GA.N.GEL into

222

Stir to disperse GA.N.GEL

Add oil and stir more than 1500 rpm until the emulsification finished.