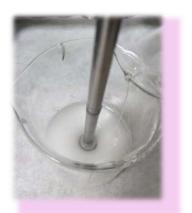

# Moisture cream

Put GA.N.GEL into the oil

Stir to disperse GA.N.GEL

Add water and stir more than 1500 rpm until the emulsification finished.

Put GA.N.GEL into

222

Stir to disperse GA.N.GEL

Add oil and stir more than 1500 rpm until the emulsification finished.