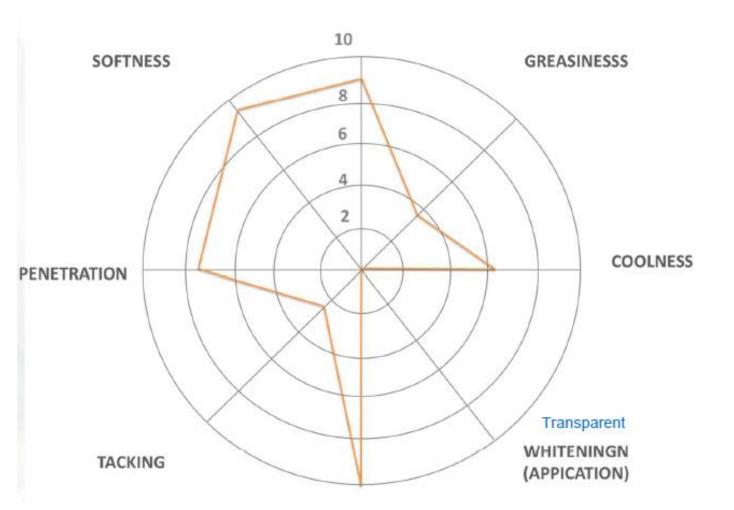

## **Not Only Just Emulsifier**

Lecithin is a lipid, frequently been used for liposome preparation and it has the function of promoting penetration

GA.N.GEL provides a film feeling, that film feeling is the skin feeling where lecithin stays.

A protective form for skin