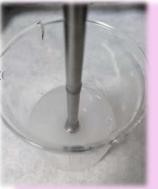

# Moisture cream

Put GA.N.GEL into the oil

Stir to disperse GA.N.GEL

Add water and stir more than 1500 rpm until the emulsification finished.

Put GA.N.GEL into

222

Stir to disperse GA.N.GEL

Add oil and stir more than 1500 rpm until the emulsification finished.