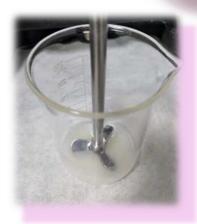

# **Operation process**

# Moisture cream

Put GA.N.GEL into the oil

Stir to disperse GA.N.GEL

Add water and stir more than 1500 rpm until the emulsification finished.

Put GA.N.GEL into

222

Stir to disperse GA.N.GEL

Add oil and stir more than 1500 rpm until the emulsification finished.