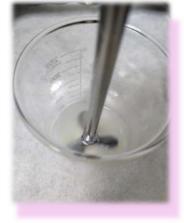

# **Operation process**

# Moisture cream

Put GA.N.GEL into the oil

Stir to disperse GA.N.GEL

Add water and stir more than 1500 rpm until the emulsification finished.

Put GA.N.GEL into

222

Stir to disperse GA.N.GEL

Add oil and stir more than 1500 rpm until the emulsification finished.