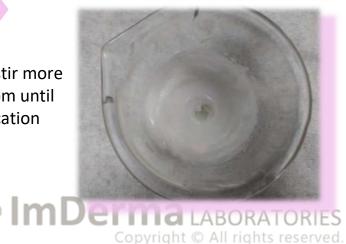

# Moisture cream

Put GA.N.GEL into the oil

Stir to disperse GA.N.GEL

Add water and stir more than 1500 rpm until the emulsification finished.

Put GA.N.GEL into

222

Stir to disperse GA.N.GEL

Add oil and stir more than 1500 rpm until the emulsification finished.